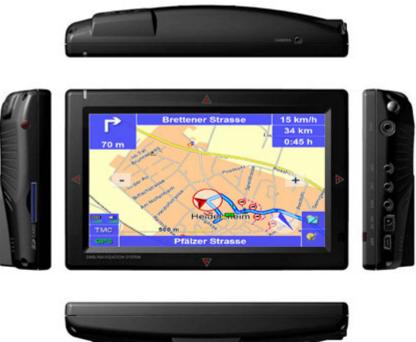

249.00 EUR

incl. 19% VAT, plus shipping

- · Map&Guide!
- · Standalone!
- Bluetooth!
- FM Modulator!

Support: Truck Navigator [DE] | Truck Navigator [EN] | Manual [EN] | Manual [DE] | Man

CTFPND-1 is a portable, multimedia GPS navigation system with a large 7" digital touchscreen of 480x234 resolution. The device is equipped with a very sensitive GPS module based on SiRFStar III 20 channels chipset. The device also has an integrated FM transmitter/modulator which will enable you to hear all sounds on your car speakers wirelessly.

Multimedia features allow to view movies and photos and to listen to music from the built-in speakers. The device supports all popular multimedia formats. As a memory expansion it uses SD/SDHC cards. The additional touch sensors on the front enclosure allow further control possibilities. The navigation software and maps are pre-installed, so the device out of the box is a turn-key solution.

## Hardware

CPU Flash ROM SDRAM

Samsung S3C2440A, 400 Mhz

1 GB

64 MB

TFT LCD

Resolution

Bluetooth

Scope of supply

7" Touchscreen (Samsung)

480x234, 65K colors

Integrated

Integrated (GNS)

Integrated

SD/SDHC

Integrated, SIRFstar III (20 channels)