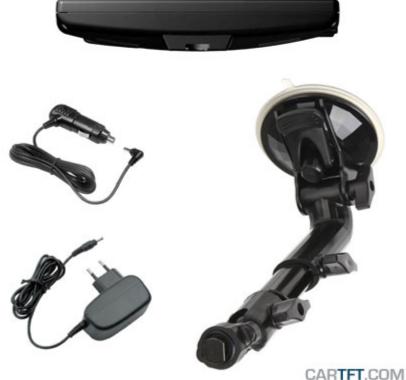

- CTFPND-1 (7" PND)
- 2GB SD card (with Map&Guide Truck Navigator 7.0 DACH)
- 12/24V cigarette lighter adapter
- AC/DC-Adapter
- PND suction mounting unit